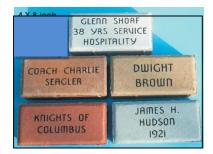

## **Brick Idea Samples**

## Two Lines \$50.00 on 4" x 8" Pavers

| I LOVE YOU<br>LUCKY                   |  | CASEY<br>1998 – 2007 |  | BUCKY, MY<br>BEST FRIEND  |  |  |  |  |
|---------------------------------------|--|----------------------|--|---------------------------|--|--|--|--|
| Three Lines \$60.00 on 4" x 8" Pavers |  |                      |  |                           |  |  |  |  |
| YOSHI LOVES                           |  |                      |  | ZEUS,                     |  |  |  |  |
| COOPER<br>DOG PARK!                   |  | MEMORY OF<br>BRUTUS  |  | GONE BUT NOT<br>FORGOTTEN |  |  |  |  |

Four Lines \$80.00 on 8" x 8" Pavers, Five lines \$90.00

| SHEEBA        | JAKESFORD | YOSHI, KIRA   |
|---------------|-----------|---------------|
| LONG MAY YOU  | AND TRXIE | JAKE & TRIXIE |
| RUN IN HEAVEN | LOVE OUR  | ALL LOVE CDP! |
| 1987- 1995    | DOGPARK!  | 2013          |
| 1987-1995     | DOGFARK:  | SMITH FAMILY  |